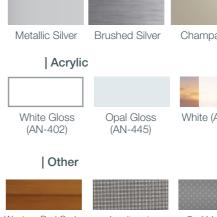

# **Standard Insert Panel Options**

| Polyca                  | rbonate Multiwa        | ll               |                                        |                           |             |       |
|-------------------------|------------------------|------------------|----------------------------------------|---------------------------|-------------|-------|
|                         |                        |                  |                                        |                           |             |       |
| Clear                   | White                  | Silver Mist      | Light Bronze                           | Grey                      | -           |       |
| Alumin                  | ium Composite          | Panel            |                                        |                           | Matt Finish |       |
|                         |                        |                  |                                        |                           |             |       |
| Metallic Silver         | Brushed Silver         | Champagne        | Medium Bronze                          | Dark Grey                 | Black       | White |
| Acrylic                 |                        |                  |                                        |                           |             |       |
|                         |                        | -                |                                        | -                         |             |       |
| White Gloss<br>(AN-402) | Opal Gloss<br>(AN-445) | White (AN-422)   | Light Grey Tint<br>(AN-2332)           | Dark Grey Tin<br>(AN-512) | t           |       |
| Other                   |                        |                  |                                        |                           |             |       |
|                         |                        | 001001001001001  | Cost of the                            |                           | -           |       |
|                         |                        |                  |                                        |                           |             |       |
| Western Red Cedar       | Amplimesh              | Perf Mesh Infill | Aluminium Treadplate<br>in Mill Finish | Bar Grille Tube           | ŧ           |       |