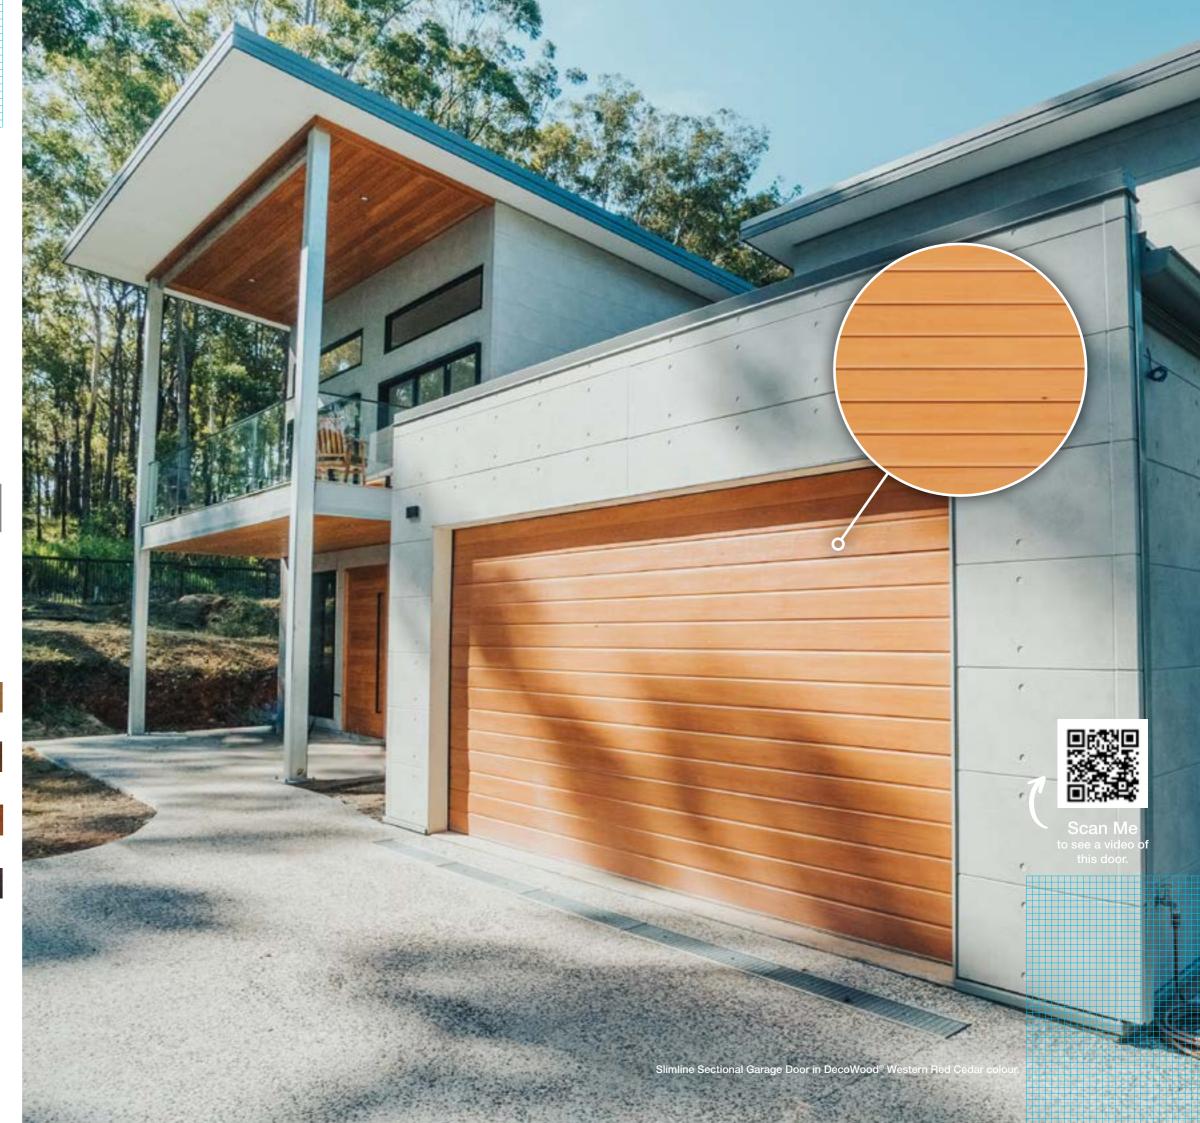

Scan Me

to see a video of

this door.

Our award-winning doors are the preferred choice for most major Australian builders.

Every door is custom manufactured for your home.

Scan Me to see a video of this door.

Custom Collection Sectional Flush Mount Door with vertical clad western red cedar.