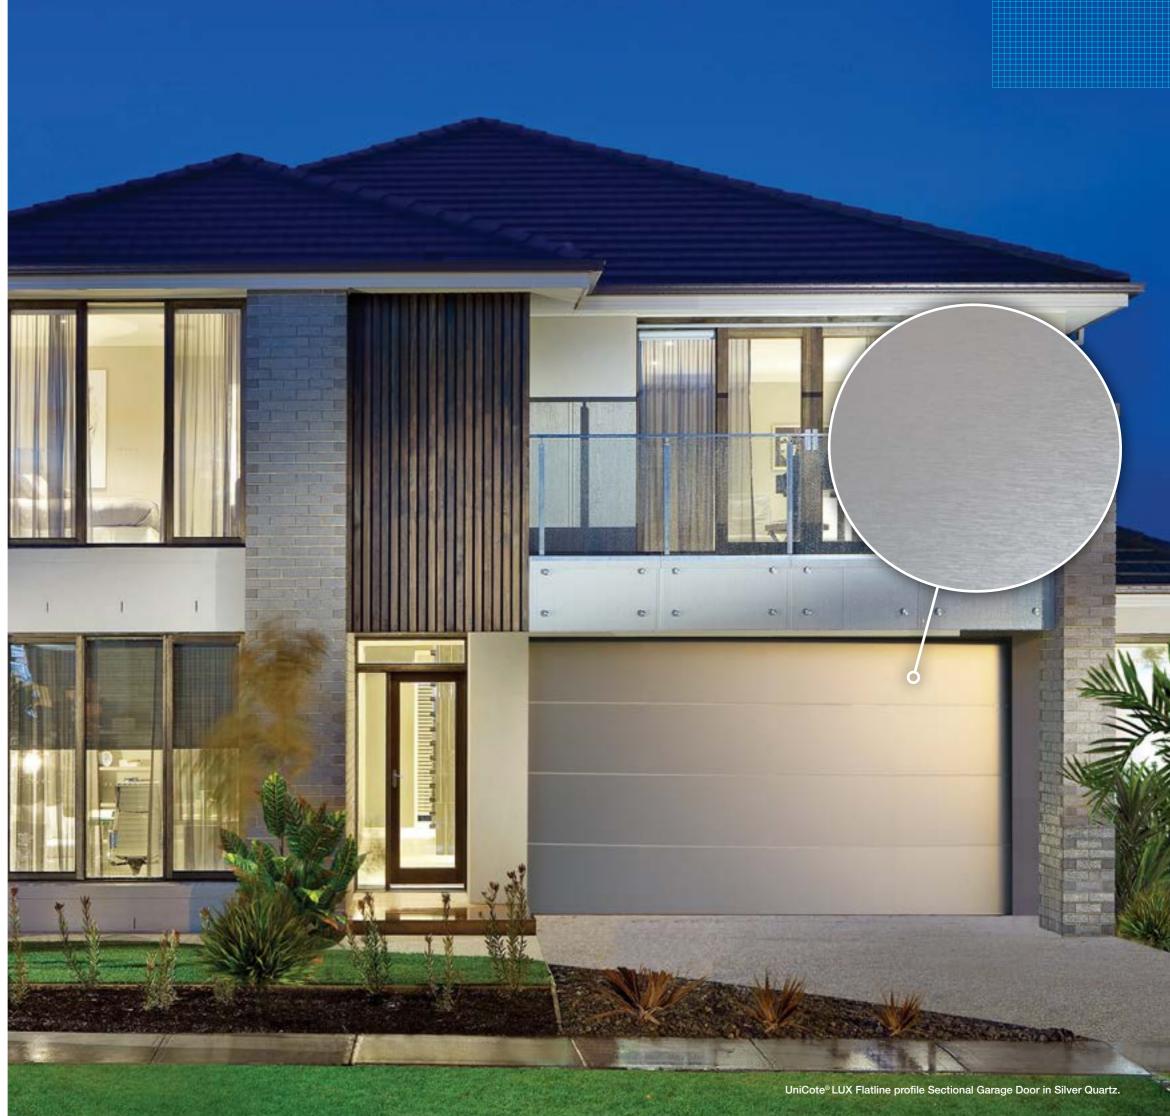

# Opposite: Roller Door in Colorbond® Deep Ocean®.

UniCote<sup>®</sup> LUX is an imported pre-painted steel product designed to suit Australian high-end Architecture. Drawing inspiration from around the world, feel inspired by the range of unique patterns and finishes available in this range.

UniCote<sup>®</sup> LUX is the future of Australian pre-painted steel design. The range is manufactured and tested to meet all weather conditions, resistant to chipping, peeling or cracking. UniCote<sup>®</sup> LUX doors are made from 0.7 G300 substrate which is durable, non combustible and meets Australian standards: AS/NZS 1365:1996 1, AS 1397:2011 and ISO 9001:2015.