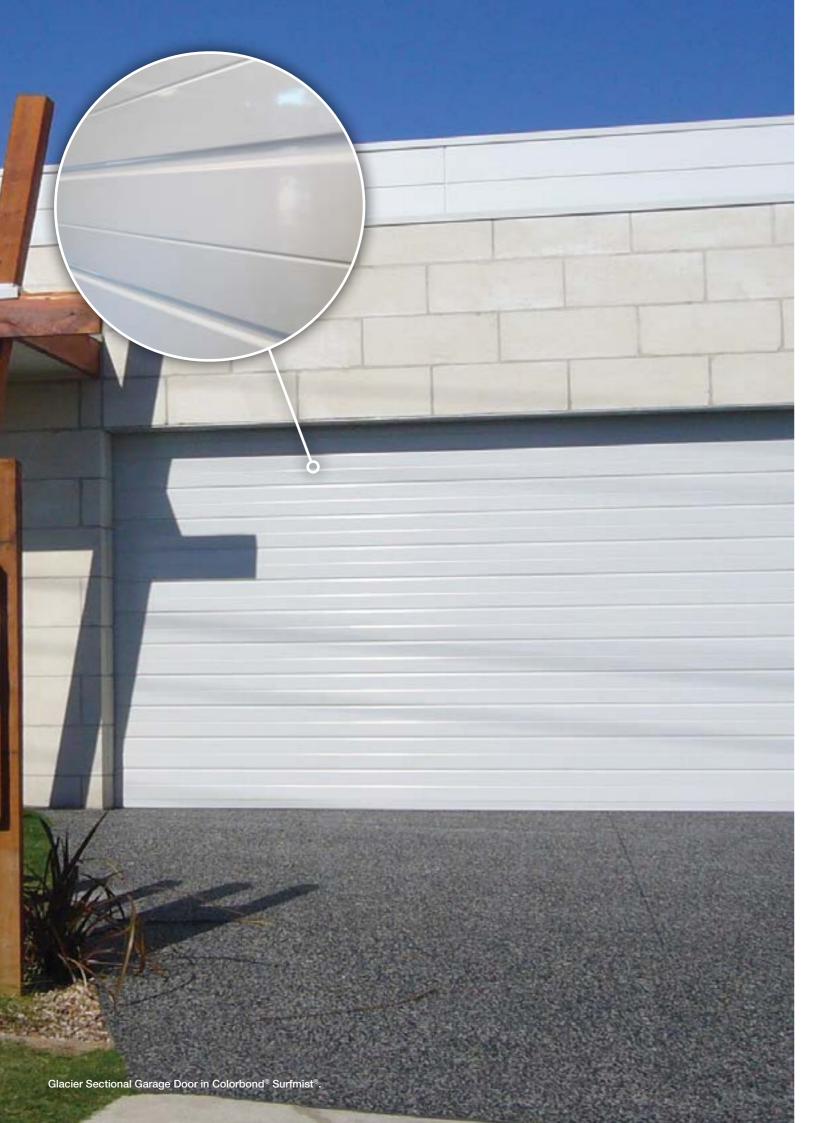

# Opposite: Roller Door in Colorbond® Deep Ocean®.

UniCote<sup>®</sup> LUX is an imported pre-painted steel product designed to suit Australian high-end Architecture. Drawing inspiration from around the world, feel inspired by the range of unique patterns and finishes available in this range.

UniCote<sup>®</sup> LUX is the future of Australian pre-painted steel design. The range is manufactured and tested to meet all weather conditions, resistant to chipping, peeling or cracking. UniCote<sup>®</sup> LUX doors are made from 0.7 G300 substrate which is durable, non combustible and meets Australian standards: AS/NZS 1365:1996 1, AS 1397:2011 and ISO 9001:2015.