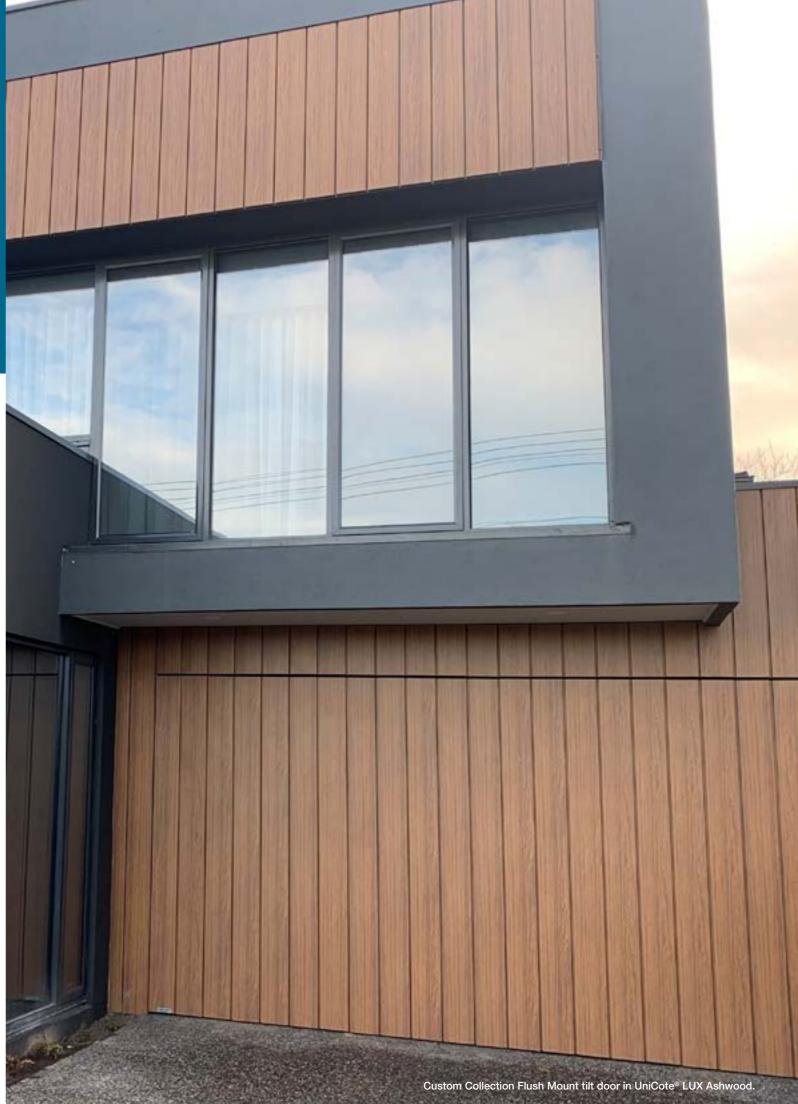

# Opposite: Roller Door in Colorbond® Deep Ocean®.

UniCote<sup>®</sup> LUX is an imported pre-painted steel product designed to suit Australian high-end Architecture. Drawing inspiration from around the world, feel inspired by the range of unique patterns and finishes available in this range.