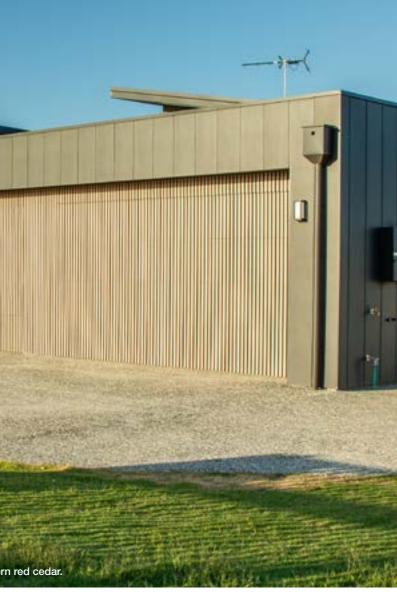

# **Standard Face Fixed Options**

Custom Collection Sectional Door in Barn Style Western Red Cedar.

NOTE: The number of panels is determined by the height of the opening <2440mm (H) = 4 panels; >2450mm (H) = 5 panels. The maximum width of the "1 section" door is 2400mm. The maximum width of the "2 sections" door is 4800mm. Outside of these configurations, check with your Product Consultant on price and availability.

Scan Me to see a video of this door.

Custom Collection Sectional Flush Mount Door with vertical clad western red cedar.