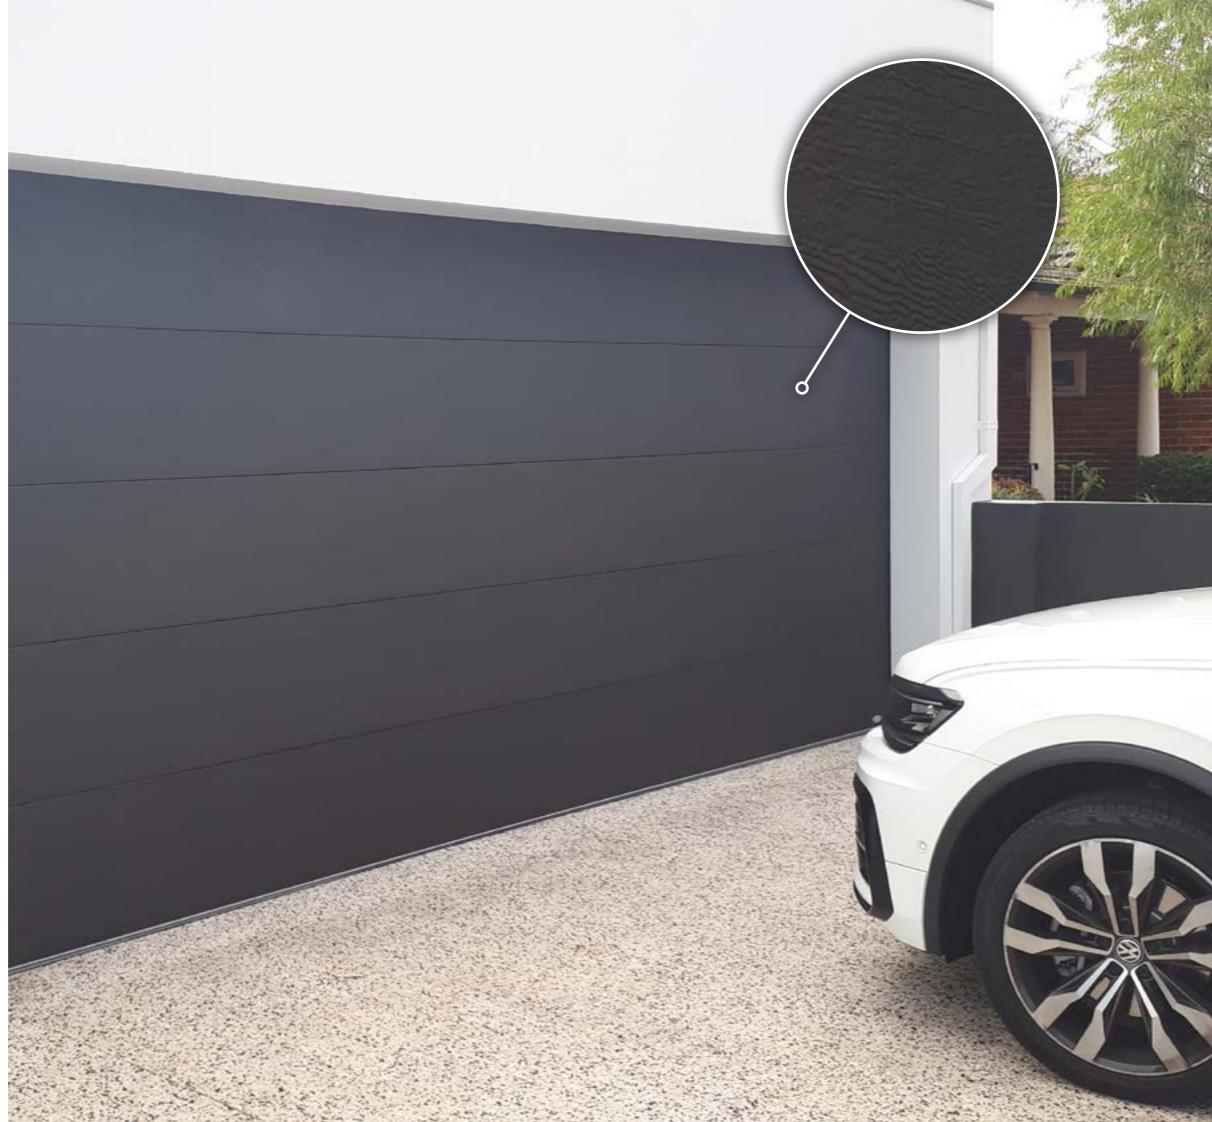

# **Matt Doors**

The Matt look garage door is made from BlueScope® steel, which allows you to make stylish and defining design choices for your home.

Choose from five colours: Surfmist<sup>®</sup>, Shale Grey<sup>™</sup>, Dune<sup>®</sup>, Basalt<sup>®</sup>, and Monument<sup>®</sup> to make your design statement.

Opposite: Flatline Sectional Garage Door in Monument<sup>®</sup> matt look.