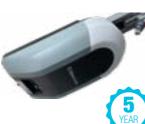

## Marantec Comfort 280 Sectional Door Opener

Max garage door size: 16.5m<sup>2</sup> Max door weight: 165K Max peak pulling force: 750N

1 x wireless wall transmitter 2 x three channel key ring transmitters 7 year motor warranty

(7 year electronics)