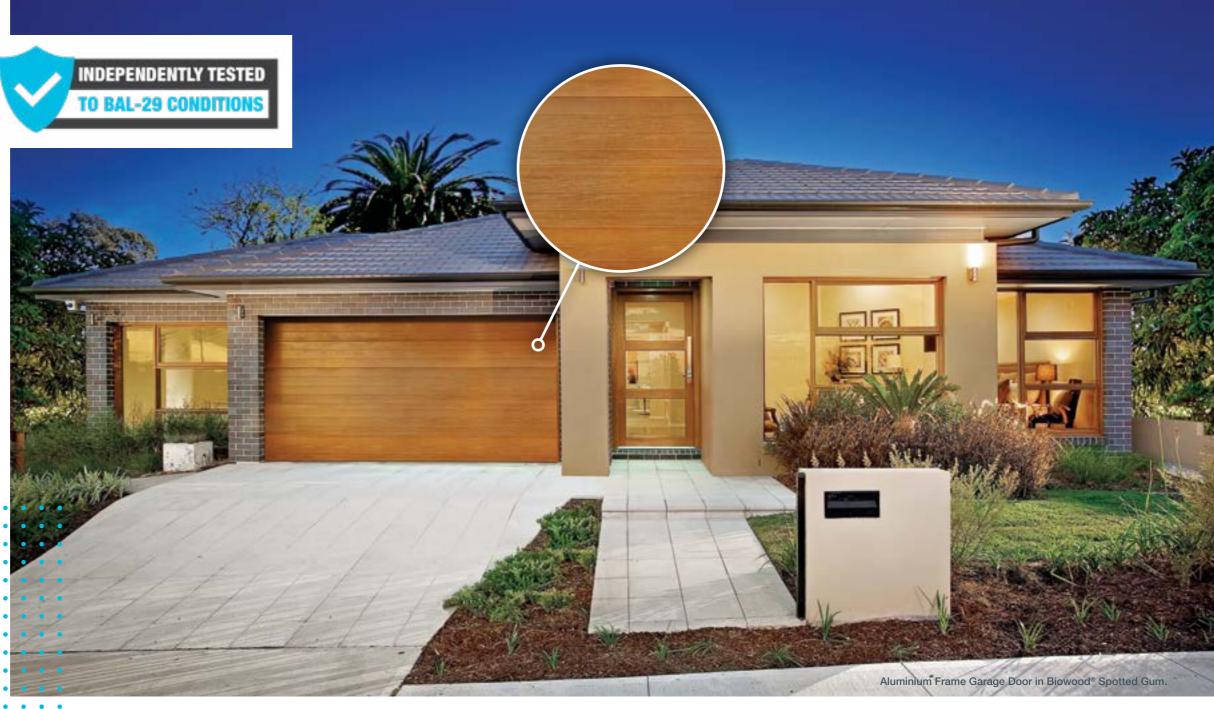

# **Timber Selection**

Steel-Line's BioWood<sup>®</sup> garage door retains the natural look and feel, is low maintenance and meets the standard for fire safety under BAL-29 conditions.

There are several good reasons to choose a BioWood® garage door for your home. BioWood® wood composite products are created using 0.85 density natural cellulose fibre from plantation harvested timber combined with a specially formulated resin. It retains the aesthetic natural look and feel of wood, is lightweight, provides a high degree of water resistance, does not bleach, split, crack, and is suitable for both marine applications, and bushfire-prone areas up to BAL-29 conditions; as specified in AS3959:2018. The product is termite resistant, low maintenance and is green certified by Global Green Tag. It is the perfect durable product for all building applications.