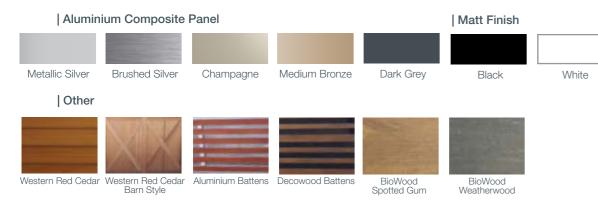

# **Standard Insert Panel Options**

| Polyca                  | rbonate Multiwa        | ll               |                                        |                           |             |       |
|-------------------------|------------------------|------------------|----------------------------------------|---------------------------|-------------|-------|
|                         |                        |                  |                                        |                           |             |       |
| Clear                   | White                  | Silver Mist      | Light Bronze                           | Grey                      | -           |       |
| Alumin                  | ium Composite          | Panel            |                                        |                           | Matt Finish |       |
|                         |                        |                  |                                        |                           |             |       |
| Metallic Silver         | Brushed Silver         | Champagne        | Medium Bronze                          | Dark Grey                 | Black       | White |
| Acrylic                 |                        |                  |                                        |                           |             |       |
|                         |                        | -                |                                        | -                         |             |       |
| White Gloss<br>(AN-402) | Opal Gloss<br>(AN-445) | White (AN-422)   | Light Grey Tint<br>(AN-2332)           | Dark Grey Tin<br>(AN-512) | t           |       |
| Other                   |                        |                  |                                        |                           |             |       |
|                         |                        | 001001001001001  | Cost of the                            |                           | -           |       |
|                         |                        |                  |                                        |                           |             |       |
| Western Red Cedar       | Amplimesh              | Perf Mesh Infill | Aluminium Treadplate<br>in Mill Finish | Bar Grille Tube           | ŧ           |       |