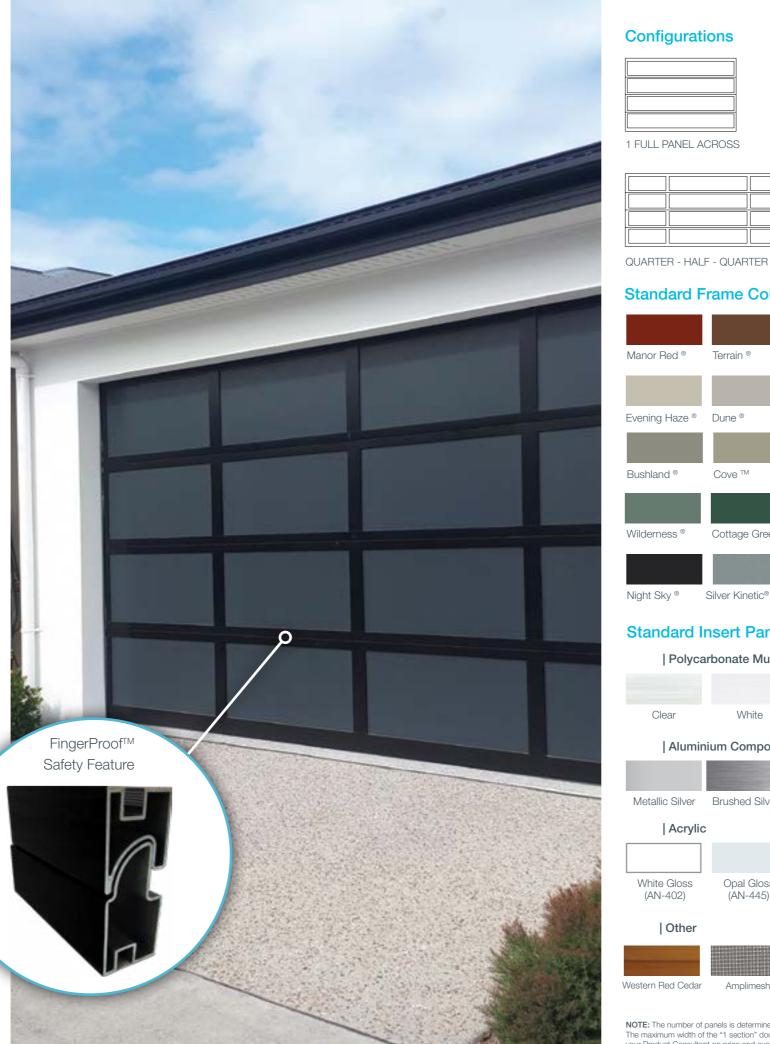

# Insert Panel Aluminium Frame Selection

Steel-Line offer a stunning range of stylish FingerProof<sup>™</sup> aluminium framed garage doors. You can choose from a wide selection of composite inserts or any compatible custom material to match with your design. Create the look that you want to customise your building to suit your surroundings.

Opposite: Custom Collection Insert Panel Aluminium Frame Garage Door in Night Sky and aluminium composite inserts in Dark Grey.

FingerProof™

design

Over 100

combinations

# Configurations

1 FULL PANEL ACROSS

## **Standard Frame Colours**

# **Standard Insert Panel Options**

| Polyca                  | rbonate Multiwa        | ll               |                                        |                           |             |       |
|-------------------------|------------------------|------------------|----------------------------------------|---------------------------|-------------|-------|
|                         |                        |                  |                                        |                           |             |       |
| Clear                   | White                  | Silver Mist      | Light Bronze                           | Grey                      | -           |       |
| Alumin                  | ium Composite          | Panel            |                                        |                           | Matt Finish |       |
|                         |                        |                  |                                        |                           |             |       |
| Metallic Silver         | Brushed Silver         | Champagne        | Medium Bronze                          | Dark Grey                 | Black       | White |
| Acrylic                 |                        |                  |                                        |                           |             |       |
|                         |                        | -                |                                        | -                         |             |       |
| White Gloss<br>(AN-402) | Opal Gloss<br>(AN-445) | White (AN-422)   | Light Grey Tint<br>(AN-2332)           | Dark Grey Tin<br>(AN-512) | t           |       |
| Other                   |                        |                  |                                        |                           |             |       |
|                         |                        | 001001001001001  | Cost of the                            |                           | -           |       |
|                         |                        |                  |                                        |                           |             |       |
| Western Red Cedar       | Amplimesh              | Perf Mesh Infill | Aluminium Treadplate<br>in Mill Finish | Bar Grille Tube           | ŧ           |       |