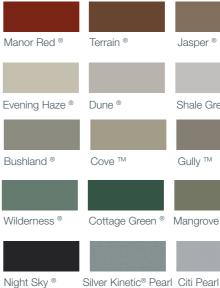

雔

Aluminium Frame Door

2 EQUAL HALVES

**4 EQUAL SECTIONS** 

3 EQUAL THIRDS

5 EQUAL FIFTHS

| ·®     | Sandbank ®      | Paperbark ®             | Classic Cream ™ |
|--------|-----------------|-------------------------|-----------------|
|        |                 |                         |                 |
| Grey ™ | Surfmist ®      | Windspray ®             | Wallaby ™       |
|        |                 |                         |                 |
| N      | Basalt ™        | Ironstone ®             | Pale Eucalypt ® |
|        |                 |                         |                 |
| ve TM  | Woodland Grey ® | Deep Ocean <sup>®</sup> | Monument ®      |