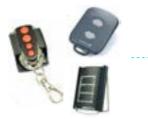

# **Additional Handsets**

Key ring remote transmitters are small and convenient with the ability to operate up to four doors or gates from the one unit. A must have for every set of keys in the house.