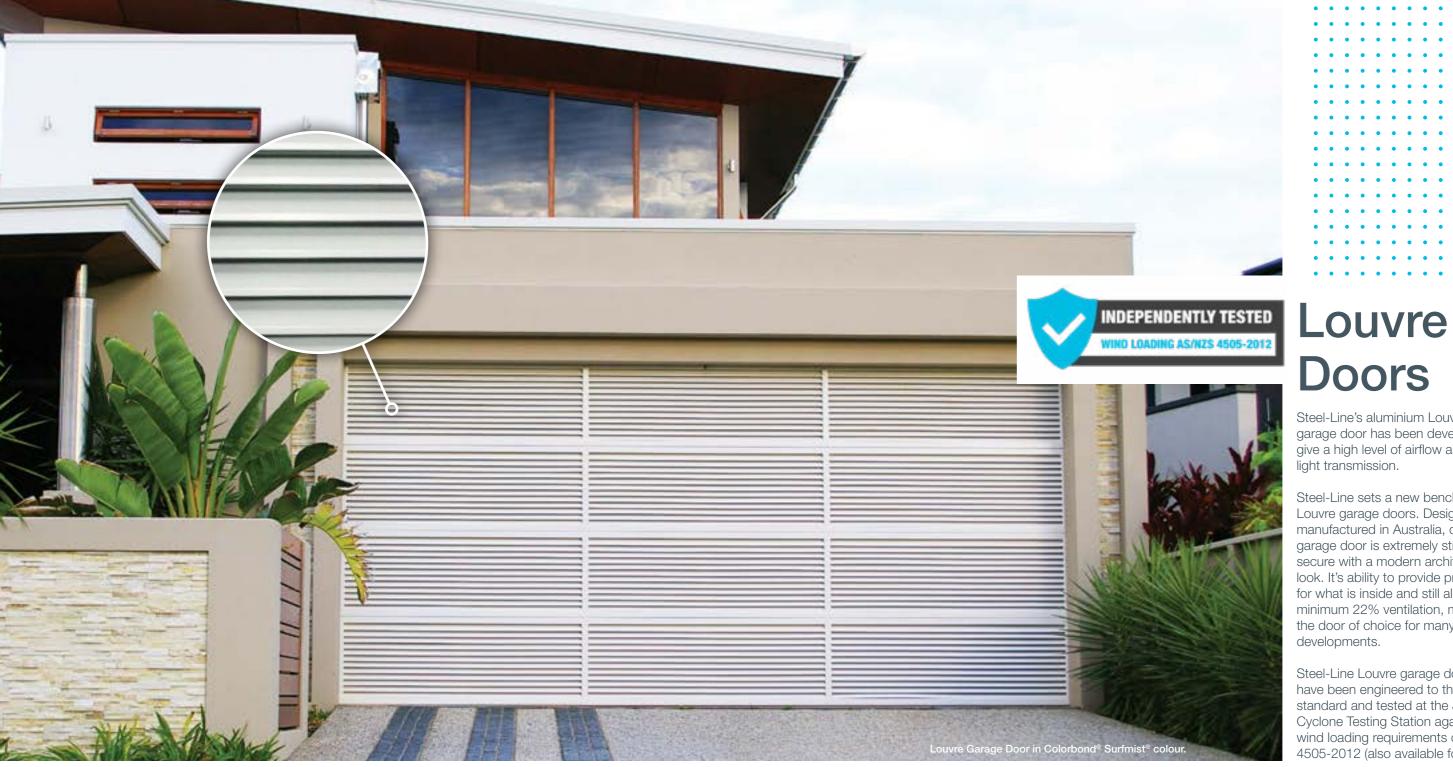

# **Profile Options**

Note: Maximum width 5600mm.

Classic Cream <sup>™</sup> Evening Haze <sup>®</sup> Dune <sup>®</sup>

Steel-Line's aluminium Louvre sectional garage door has been developed to give a high level of airflow and natural

Steel-Line sets a new benchmark for Louvre garage doors. Designed and manufactured in Australia, our Louvre garage door is extremely strong and secure with a modern architectural look. It's ability to provide privacy for what is inside and still allow a minimum 22% ventilation, makes this the door of choice for many modern

Steel-Line Louvre garage doors have been engineered to the highest standard and tested at the JCU Cyclone Testing Station against the wind loading requirements of AS/NZS 4505-2012 (also available for C2 & C3).