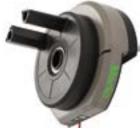

# SECURA-LOCK

Garages can often be the entry point for intruders as they not only contain high value and portable items such as cars and bikes, but also can often provide internal and discrete access to your home. The Secura-Lock offers you security and peace of mind.

# How it works?

The Secura-Lock has been designed using advanced technology and will automatically engage when you close your door using your remote control.

The locking pin extends when the door reaches the closed position, providing you additional security and protection.

When opening, the locking pin will automatically retract, disengaging the Secura-Lock and allowing the door to raise to position.

Effortless installation and

integration with Marantec

sectional door openers