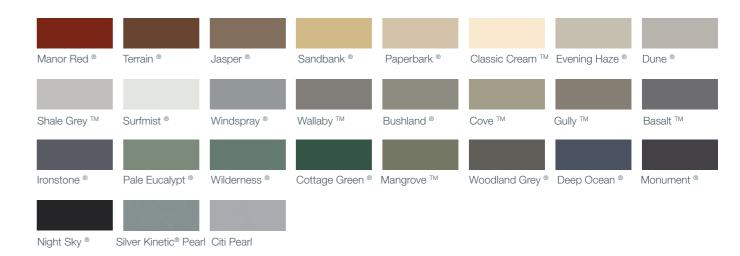

雔

Aluminium Frame Door

2 EQUAL HALVES

**4 EQUAL SECTIONS** 

3 EQUAL THIRDS

5 EQUAL FIFTHS

| ·®     | Sandbank ®      | Paperbark ®             | Classic Cream ™ |
|--------|-----------------|-------------------------|-----------------|
|        |                 |                         |                 |
| Grey ™ | Surfmist ®      | Windspray ®             | Wallaby ™       |
|        |                 |                         |                 |
| N      | Basalt ™        | Ironstone ®             | Pale Eucalypt ® |
|        |                 |                         |                 |
| ve TM  | Woodland Grey ® | Deep Ocean <sup>®</sup> | Monument ®      |

# Colorbond Colour Options