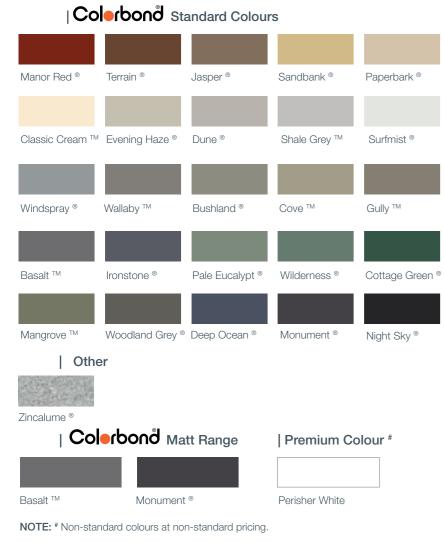

(Range from 3435mm to 5500mm in width)

"AA" Series Door Heights Up to and including 2200mm

Up to and including 2400mm Up to and including 2600mm

Up to and including 2700mm Up to and including 3000mm

| "A" Series Door Heights    |
|----------------------------|
| Up to and including 1200mm |
| Up to and including 2100mm |
| Up to and including 2200mm |
| Up to and including 2400mm |
| Up to and including 2600mm |
| Up to and including 2700mm |
| Up to and including 3000mm |

# "B" series light industrial door

(Range from 2855mm to 5500mm in width)

| "B" Series Door Heights    |
|----------------------------|
| Up to and including 3300mm |
| Up to and including 3600mm |
| Up to and including 4200mm |
| Up to and including 4800mm |
| Up to and including 5100mm |

# **Colour Options**





# Colerbond **Roller Doors**

Our range of Colorbond® colours and smooth operation, Steel-Line garage roller doors become true design features of your home.

Manufactured with heavy duty bottom rails containing durable PVC weather seals, a Steel-Line garage roller door provides your precious garage contents with excellent protection from the harsh elements.

All Steel-Line garage doors revolve on precisionmade drum wheels. Garage doors are counterbalanced using helical coil springs to ensure perfect balance and operation. All our springs are heat treated and tempered to give years of trouble free operation.

# Opposite: Roller Door in Colorbond® Deep Ocean®.









UniCote<sup>®</sup> LUX is an imported pre-painted steel product designed to suit Australian high-end Architecture. Draw