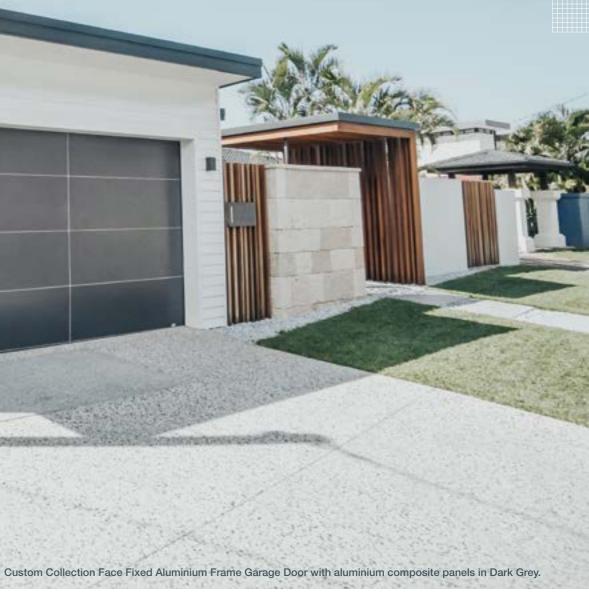

# Face Fixed Aluminium Frame Selection

The face fixed design is laying the aluminium composite panels over the frame for that architectural look. The aluminium composite panels are the premier choice for an exterior cladding that will maximize the beauty of the structure while providing a sustainable product to prolong the life of the building.

Despite being conveniently lightweight, these aluminium composite panels certainly aren't pushovers. They have impressive durability and strength, making them well suited to bearing the tough conditions of the Australian climate. Our face fixed design is lightweight, weather-resistant, has a maximum wind rating of C3 for wind regions C and D in Australia.