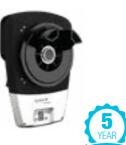

# **Photo Electric Beams**

The Photo Electric Beam is designed to detect an obstruction while the door is closing and to send a signal to the opener to reverse or stop the door movement. It helps to protect your family from injury and your car from the damage caused by contact.