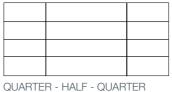

# Configurations

1 FULL PANEL ACROSS

**NOTE:** The number of panels is determined by the height of the opening <2440mm (H) = 4 panels; >2450mm (H) = 5 panels. The maximum width of the "1 section" door is 2400mm. The maximum width of the "2 sections" door is 4800mm. Outside of these configurations, check with # The maximum width of the "1 section" Bar Grille Tube door is 1200mm. The maximum width of the "2 section" Bar Grille Tube door is 2400mm. The maximum width of the "2 section" Bar Grille Tube door is 2400mm.

雔

Aluminium Frame Door

2 EQUAL HALVES

**4 EQUAL SECTIONS** 

3 EQUAL THIRDS

5 EQUAL FIFTHS

| ·®     | Sandbank ®      | Paperbark ®             | Classic Cream ™ |
|--------|-----------------|-------------------------|-----------------|
|        |                 |                         |                 |
| Grey ™ | Surfmist ®      | Windspray ®             | Wallaby ™       |
|        |                 |                         |                 |
| N      | Basalt ™        | Ironstone ®             | Pale Eucalypt ® |
|        |                 |                         |                 |
| ve TM  | Woodland Grey ® | Deep Ocean <sup>®</sup> | Monument ®      |

# Configurations

1 FULL PANEL ACROSS

QUARTER - HALF- QUARTER

|  | 3 EQUAL TH | HIRDS |
|--|------------|-------|

2 EQUAL HALVES

**4 EQUAL SECTIONS** 

|  | ЦС |  |
|--|----|--|

5 EQUAL FIFTHS