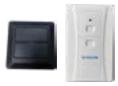

# **Powermesh Garage Door Controller**

# Control your door like never before.

Æ

SCAN HERE to watch a video on why the Powermesh Garage Door controller will make your life easier

# powermesh®

Any Garage Door Controls1or2garagedoors in any home.

Voice Control Hands-free control by simply speaking.

**Existing Motors** Works with your existing system.

**Flight Path Technology** Open your door to different heights.