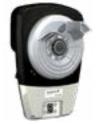

# Wireless Security Keypad

The security keypad can be programmed with multiple, unique user codes. It is perfect for the family, trades people, or even just going for a walk. This means you can leave your keys at home with the peace of mind that your home is secure.