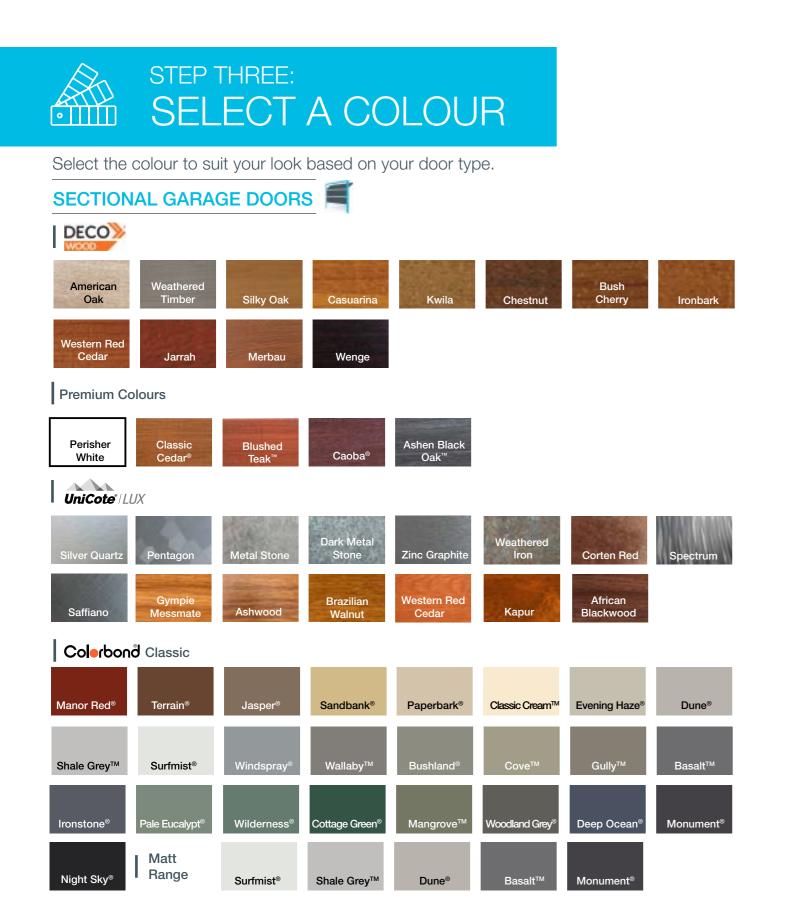

# **Colour Options**

| American Oak | Weathered Timber | Silky Oak         |
|--------------|------------------|-------------------|
|              | 國民主義             | WERE CO.          |
| Casuarina    | Kwila            | Chestnut          |
| Charles and  |                  |                   |
| Bush Cherry  | Ironbark         | Western Red Cedar |
| ale sel.     |                  |                   |
| Jarrah       | Merbau           | Wenge             |

# Colerbond Colour Options

Classic Cedar®Blushed Teak™Caoba®

36 | STEEL-LINE

Ranch

Heritage

Ashen Black Oak™

The UniCote<sup>®</sup> LUX - Timbers of the World Series draws inspiration from all over the globe to bring the beautiful natural look of timber to your front door.

# **Colour Options**

Gympie Messmate

Brazilian Walnut

### NOTE:

Ashwood has a smooth finish whilst other "Timbers of the World" series have a slightly textured finish. Please see product samples.

38 | STEEL-LINE

Western Red Cedar

Kapur

African Blackwood