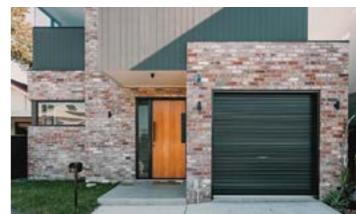

# Insert Panel Aluminium Frame Selection

Steel-Line offer a stunning range of stylish FingerProof<sup>™</sup> aluminium framed garage doors. You can choose from a wide selection of composite inserts or any compatible custom material to match with your design. Create the look that you want to customise your building to suit your surroundings.

Opposite: Custom Collection Insert Panel Aluminium Frame Garage Door in Night Sky and aluminium composite inserts in Dark Grey.

FingerProof™

design

Over 100

combinations