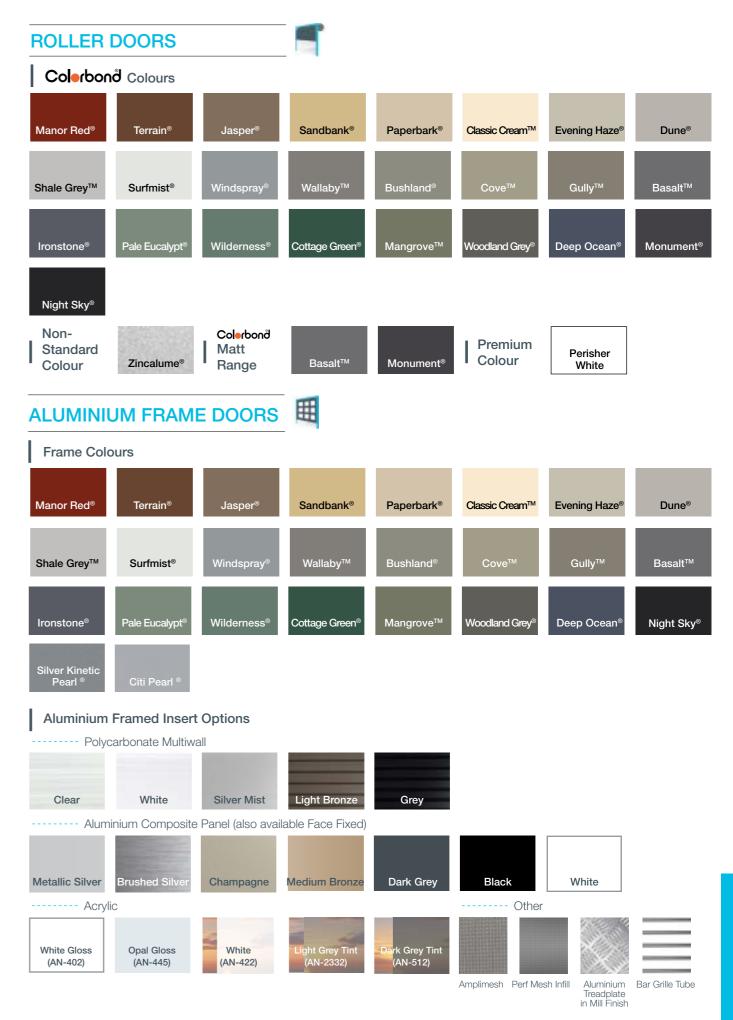

雔

Aluminium Frame Door

2 EQUAL HALVES

**4 EQUAL SECTIONS** 

3 EQUAL THIRDS

5 EQUAL FIFTHS

| ·®     | Sandbank ®      | Paperbark ®             | Classic Cream ™ |
|--------|-----------------|-------------------------|-----------------|
|        |                 |                         |                 |
| Grey ™ | Surfmist ®      | Windspray ®             | Wallaby ™       |
|        |                 |                         |                 |
| N      | Basalt ™        | Ironstone ®             | Pale Eucalypt ® |
|        |                 |                         |                 |
| ve TM  | Woodland Grey ® | Deep Ocean <sup>®</sup> | Monument ®      |

# Colorbond Colour Options