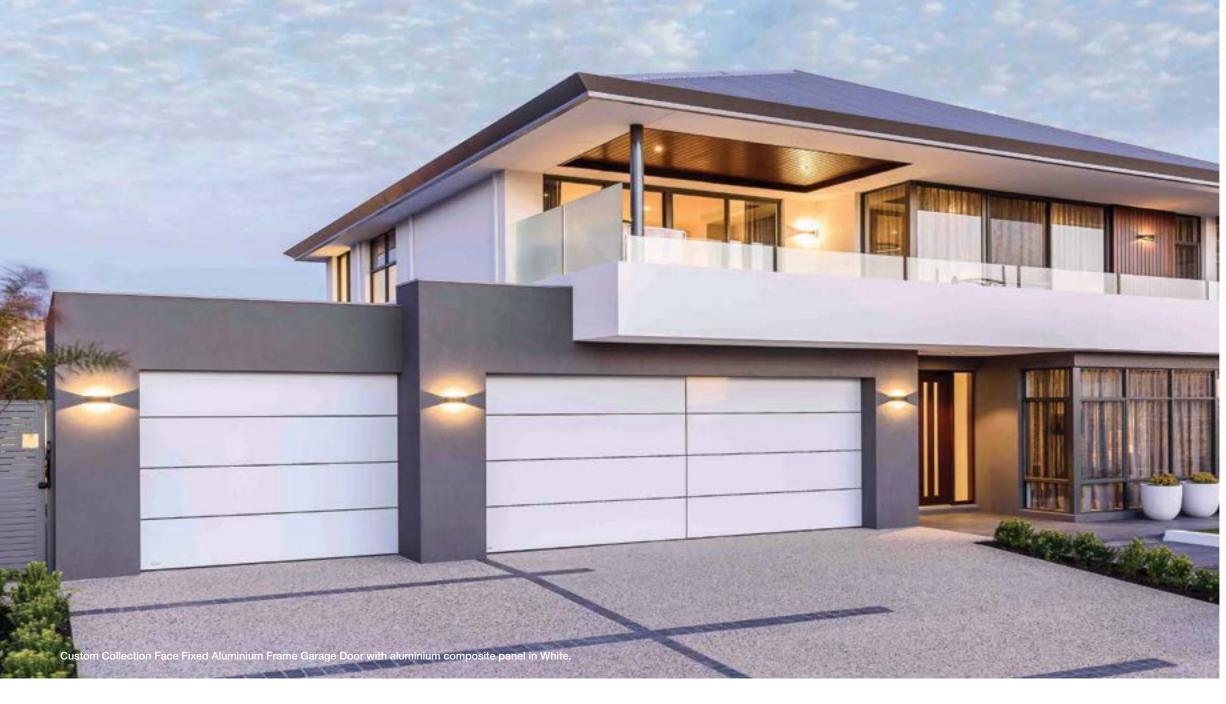

# Face Fixed Aluminium Frame Selection

The face fixed design is laying the aluminium composite panels over the frame for that architectural look. The aluminium composite panels are the premier choice for an exterior cladding that will maximize the beauty of the structure while providing a sustainable product to prolong the life of the building.

Despite being conveniently lightweight, these aluminium composite panels certainly aren't pushovers. They have impressive durability and strength, making them well suited to bearing the tough conditions of the Australian climate. Our face fixed design is lightweight, weather-resistant, has a maximum wind rating of C3 for wind regions C and D in Australia.