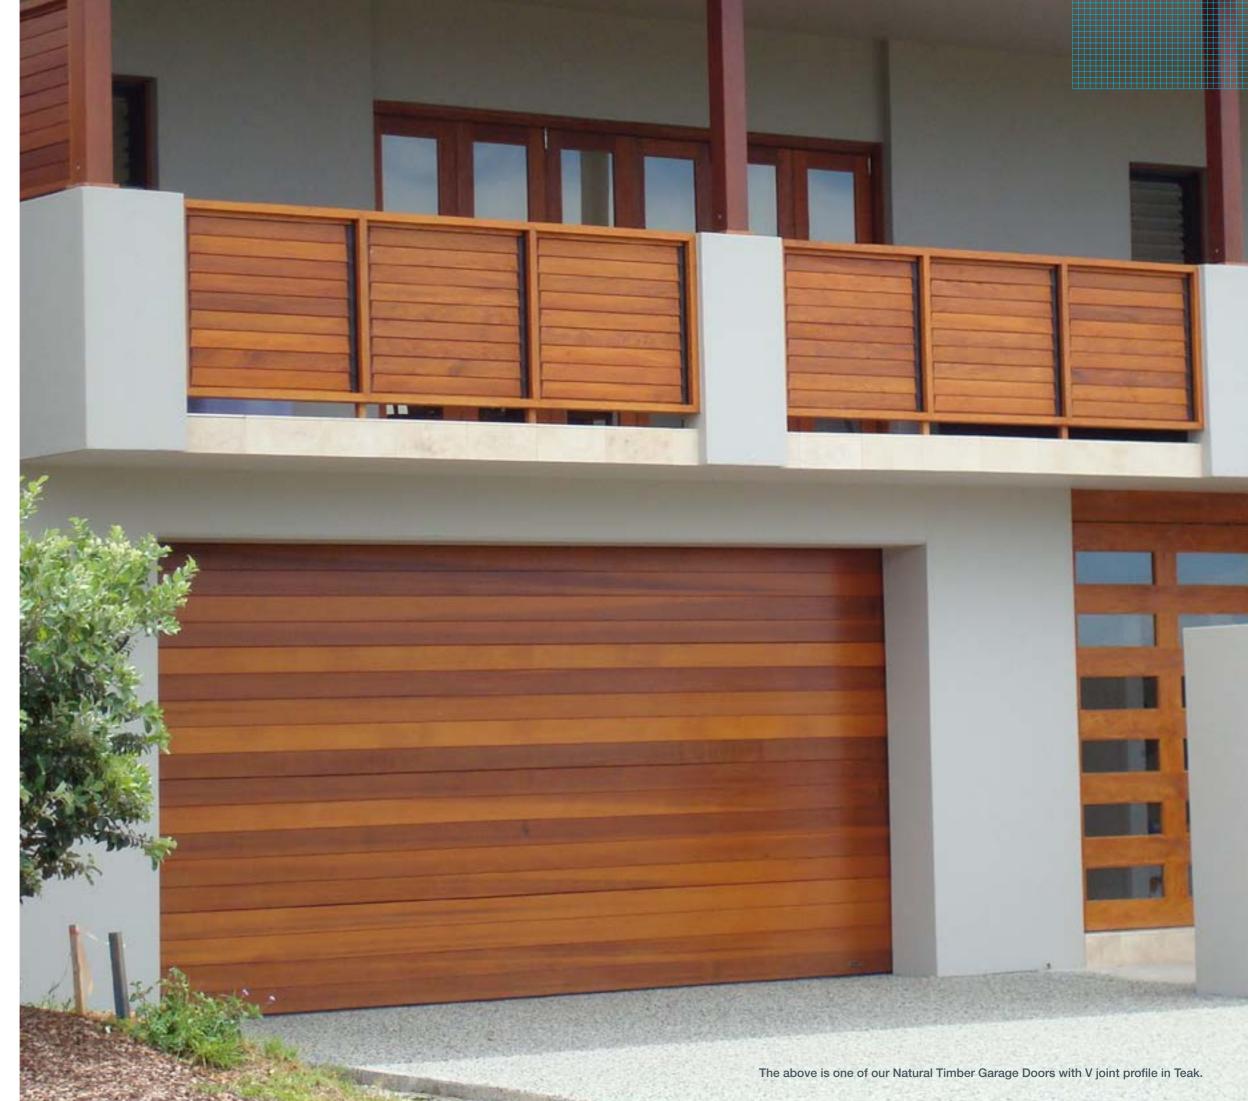

# **Natural Timber Selection**

Stand out from the crowd with a door as unique as you.

As our timber garage doors are custom designed and manufactured, you can rest assured we will create a product to meet your dimensions and requirements. No matter what shape or size your garage is, a timber door can be made to suit it - and it will look fantastic.

And because this range is custom-built using natural products, you can look forward to having a truly one-of-a-kind garage door that has its own unique look and character.

The most popular timber used in this range is Western Red Cedar, a lightweight yet solid timber that looks equally beautiful on a renovated or new home being built.

# **Profile Options**

V joint