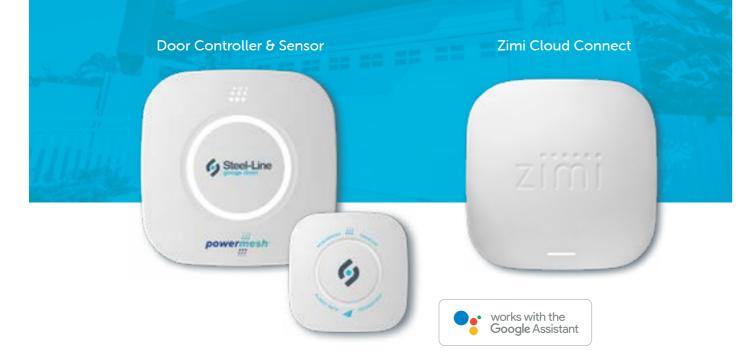

# **Powermesh Garage Door Controller**

# Control your door like never before.

Æ

SCAN HERE to watch a video on why the Powermesh Garage Door controller will make your life easier

# powermesh®

Any Garage Door Controls1or2garagedoors in any home.

Voice Control Hands-free control by simply speaking.

**Existing Motors** Works with your existing system.

**Flight Path Technology** Open your door to different heights.

control for everything else tomorrow.

Google Play

zimi

The app to control it all.

### **Anywhere Access**

Extend your reach to anywhereintheworldwith Zimi Connect.

### Temp & Humidity

Monitor the climate inside your garage.