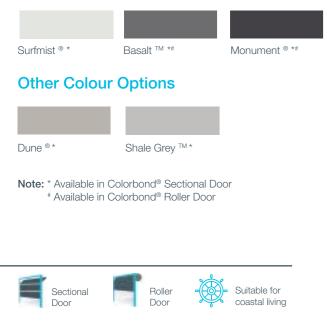

# **Matt Doors**

The Matt look garage door is made from BlueScope® steel, which allows you to make stylish and defining design choices for your home.

Choose from five colours: Surfmist<sup>®</sup>, Shale Grey<sup>™</sup>, Dune<sup>®</sup>, Basalt<sup>®</sup>, and Monument<sup>®</sup> to make your design statement.

Opposite: Flatline Sectional Garage Door in Monument<sup>®</sup> matt look.