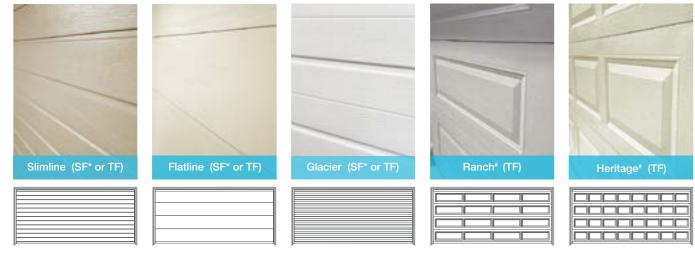

### **Profile Options**

| Slimline | Flatline | Glacier | Ranch | Heritage |
|----------|----------|---------|-------|----------|