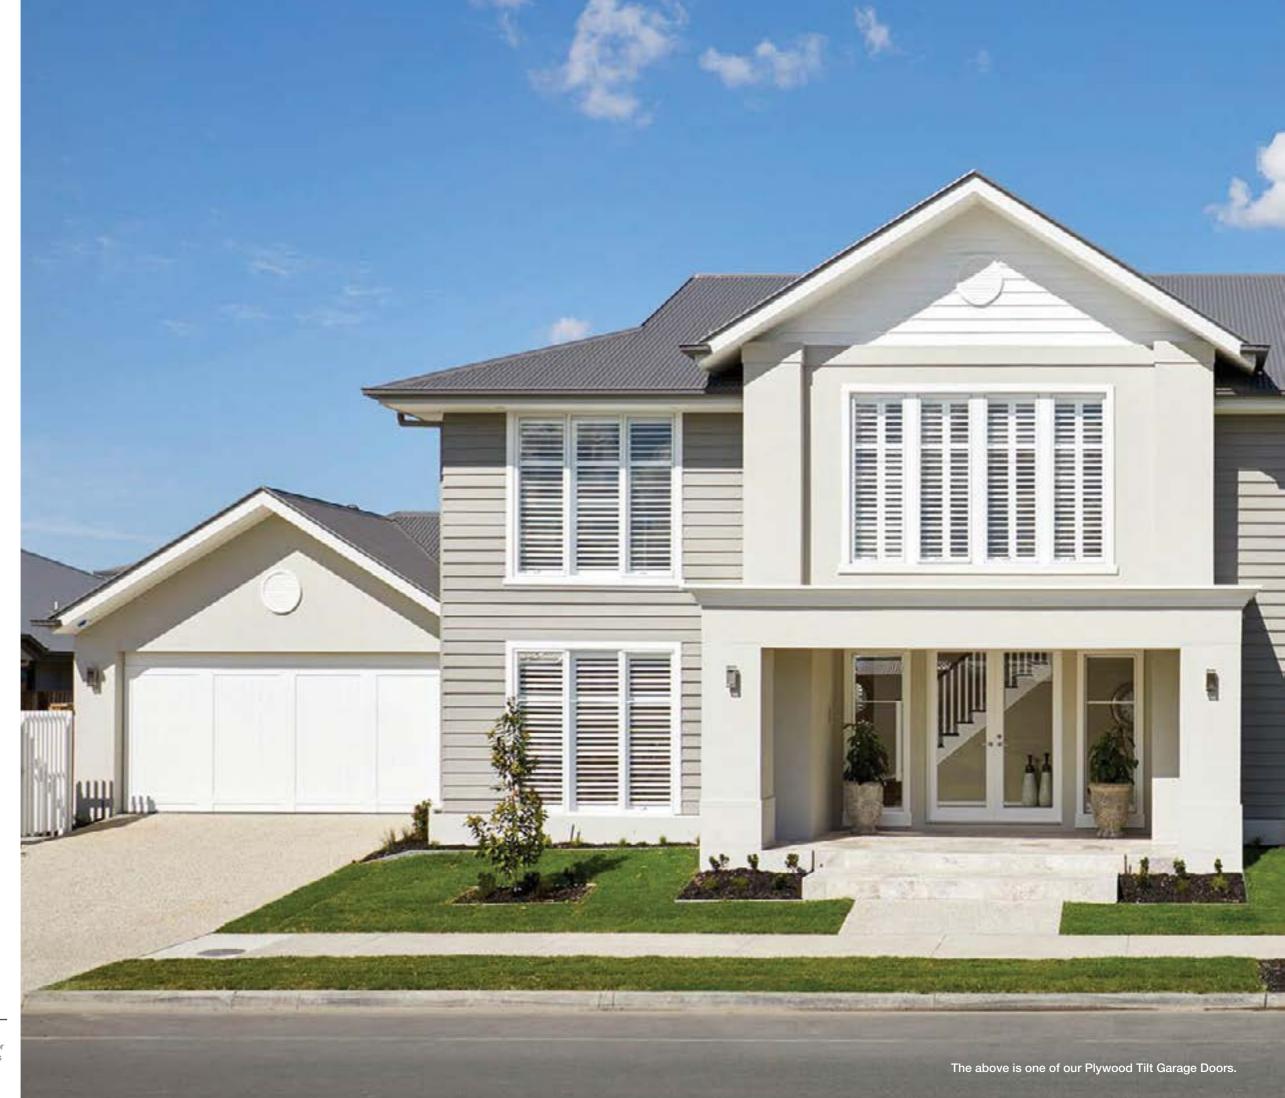

# Tilt Doors

Not enough room in your garage for a sectional or roller door? A lot of older garages can be quite limited in space.

Steel-Line tilt garage doors offer the perfect solution for smaller garages or spaces with restricted side or head room. Manufactured to fit most garage openings and easily installed, the tilt garage door offers safety, security and convenience in a wide range of colours and materials.

The choices of material is almost as varied as your imagination allows and commonly includes plywood and moulding, K-panel, Colorbond®, Western Red Cedar, aluminium composite panels, copper sheeting, clear or textured glass/ acrylic, and many other types of cladding.

# **TILT GARAGE DOORS**

Is there a particular style or feature that you have not seen in the huge range of Steel-Line garage doors? You may have a specific design feature, profile, colour, style or material in mind, or some physical requirements which a standard garage door cannot satisfy. A tilt or custom timber door could be your answer.

# **TILT GARAGE DOORS**

Please refer to your product consultant as we offer unlimited designs for your Tilt Garage Door which can include:

- Plywood and Moulding •
- Western Red Cedar •
- Aluminium Composite Cladding
- Copper Sheeting
- K-Panel
- Colorbond® • and much more