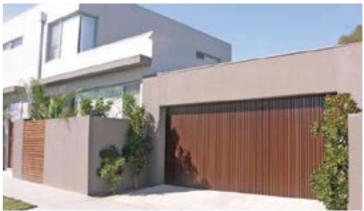

# Face Fixed Aluminium Frame Selection

The face fixed design is laying the aluminium composite panels over the frame for that architectural look. The aluminium composite panels are the premier choice for an exterior cladding that will maximize the beauty of the structure while providing a sustainable product to prolong the life of the building.

Despite being conveniently lightweight, these aluminium composite panels certainly aren't pushovers. They have impressive durability and strength, making them well suited to bearing the tough conditions of the Australian climate. Our face fixed design is lightweight, weather-resistant, has a maximum wind rating of C3 for wind regions C and D in Australia.