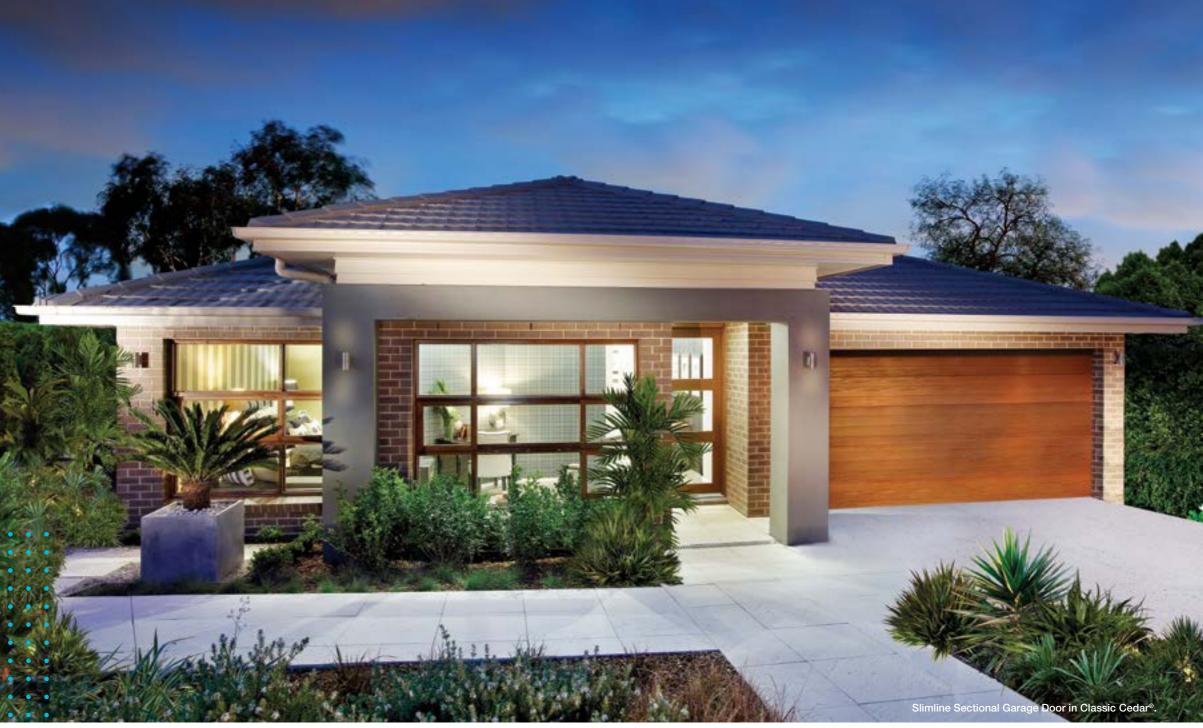

# The Timber **Look Series**

Your garage door is often the largest and most prominent frontal feature of your home. For this reason, choosing the right garage door is a crucial decision that can significantly influence the value and aesthetics of your most prized asset.

If you like the natural look and warmth that wood conveys, we can offer you Natural Timber, DecoWood<sup>®</sup>, Colorbond<sup>®</sup>, UniCote<sup>®</sup> LUX Timbers of the World and our Biowood® series.

Each offering has different benefits depending on your requirements, while providing the warm and homey charm that a timber look provides.

Our impressive assortment of beautifully crafted options offers a classic and timeless style that evokes a feeling of tradition with a modern twist.