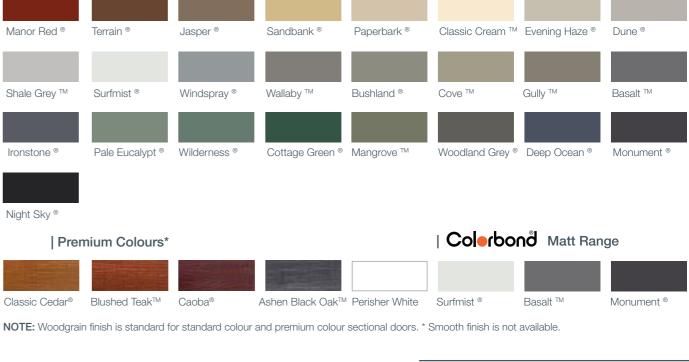

nvisible.

**NOTE:** All flush mount garage doors are made to order. Select a cladding material from our range or order as frame only and get your builder to clad on site to match the rest of your façade for that invisible look.









### **Profile Options**

| Slimline | Flatline | Glacier | Ranch | Heritage |
|----------|----------|---------|-------|----------|

# **Window Options**

| STON RANC       |
|-----------------|
|                 |
| RAY X 4 RAI     |
| $\triangleleft$ |
| RAY 2 X 2 R     |
|                 |
| RWOOD RA        |
|                 |
| CKTON RAN       |
|                 |
| CKFORD RA       |
|                 |
| N RANCH         |
|                 |



ANCH



# 4 RANCH



### (2 RANCH



### D RANCH

### RANCH

|--|

# RD RANCH



# **Colour Options**





NOTE: Garage door windows are not suitable for cyclonic areas.

# Colerbond **Sectional** Doors

Enhance the exterior of your home with a garage door that will compliment any style of architecture. Steel-Line has a range of garage door styles to suit the unique characteristics of your home.

Steel-Line's sectional garage doors have exceptional weather-resistant qualities. They are resilient against normal wind and dust conditions and come with heavy duty aluminium bottom rails containing PVC weather seals, so you can trust that the precious contents of your garage are protected at all times.



### **Series**

"A" series residential door (Range from 750mm to 3430mm in width)

"AA" series residential door (Range from 3435mm to 5500mm in width)

"AA" Series Door Heights Up to and including